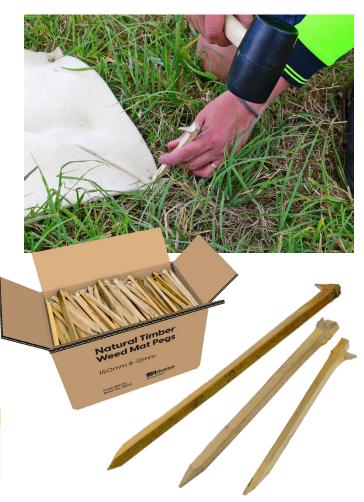

## Natural Timber Weedmat Pegs 100% Biodegradable & Earth Friendly

The ideal pin to anchor root-balls to prevent pukeko pulling out plants.

#### Features/Benefits

- 100% biodegradable natural product
- The ideal pin to anchor root-balls to prevent pukeko pulling out plants
- · Robust, durable product with sharp tip to penetrate the mat
- Available in three convenient sizes to accommodate various soil types
- Effective performance for 12-36 months, depending on conditions
- Ideal for use alongside erosion control blankets, mulch mats, and weed control blankets

#### Handy Tips:

- These are not ideal for rocky terrain
- The mat is secured by the top nodule that grips the mat. Avoid hammering them all the way down to prevent the nodule from piercing through the mat.
- For added grip, angle the pegs while banging them in.

| Code  |                                    | Ctn Qty |
|-------|------------------------------------|---------|
| 25700 | Natural Timber Weed Mat Pegs 150mm | 500     |
| 25701 | Natural Timber Weed Mat Pegs 180mm | 500     |
| 25703 | Natural Timber Weed Mat Pegs 240mm | 500     |